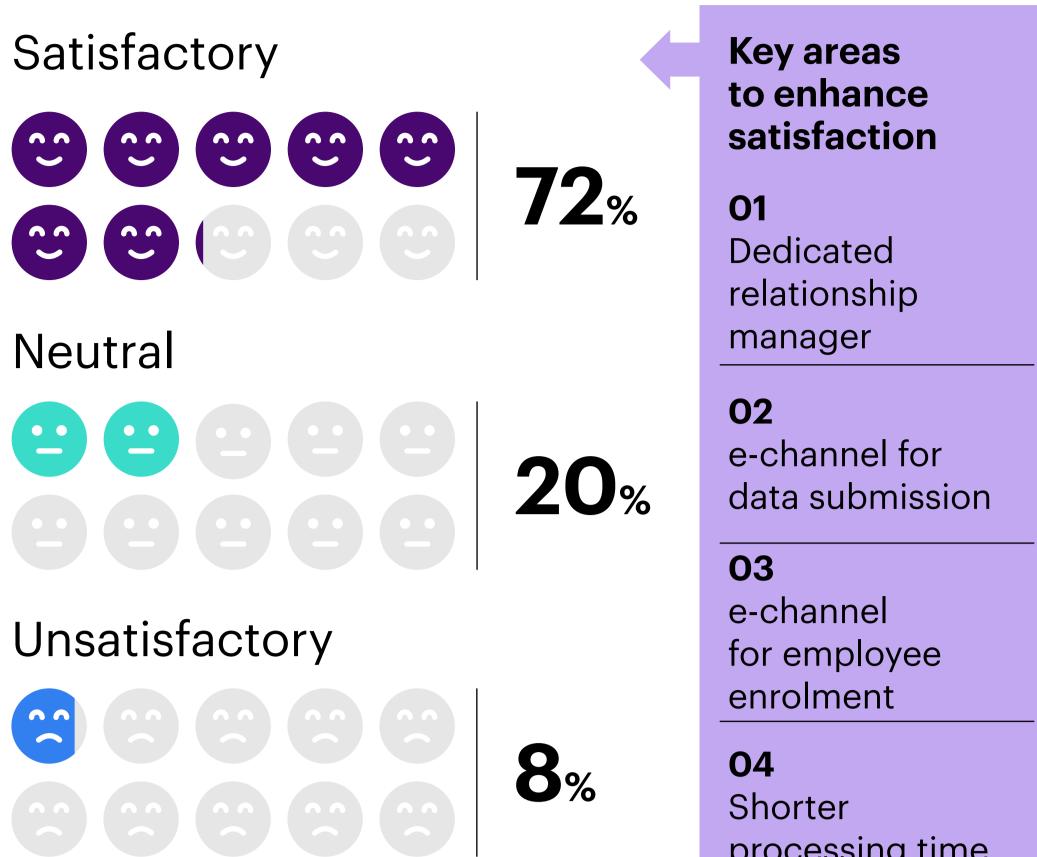

## 72% of employers are satisfied with the services they receive

processing time

### **Employers are expecting support** for increasing their readiness for **eMPF** transition

| <b>₩</b> | <b>01</b> - First time registration and account activation |
|----------|------------------------------------------------------------|
|          | <b>02</b> - Access rights control                          |
|          | <b>03</b> - Assistance on new member enrolments            |
|          | <b>04</b> - Contributions and payment arrangement          |
|          | <b>05</b> - On-site technical support                      |