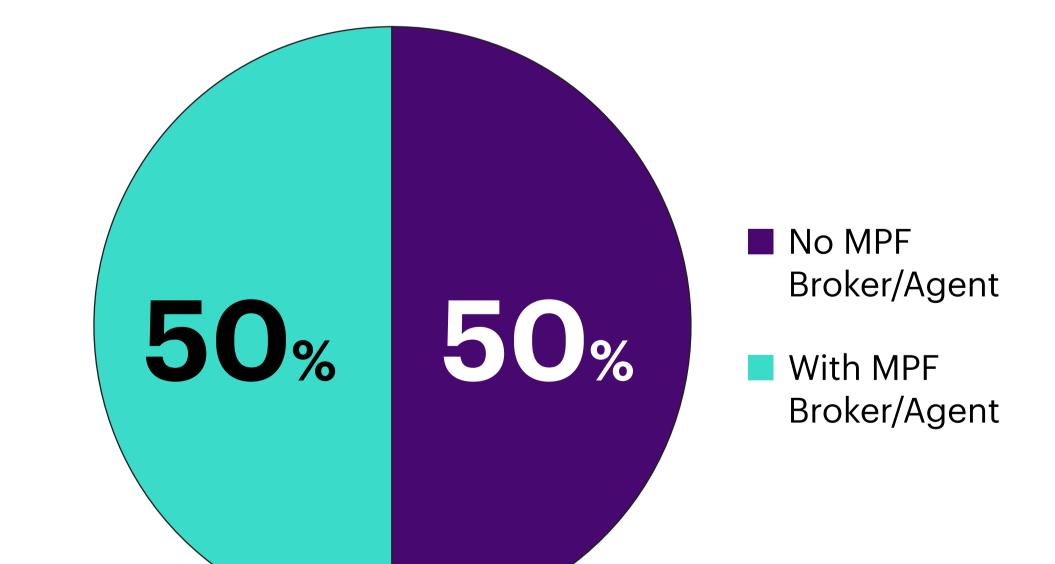

### A substantial number of employers appoint broker or agent for managing their MPF scheme