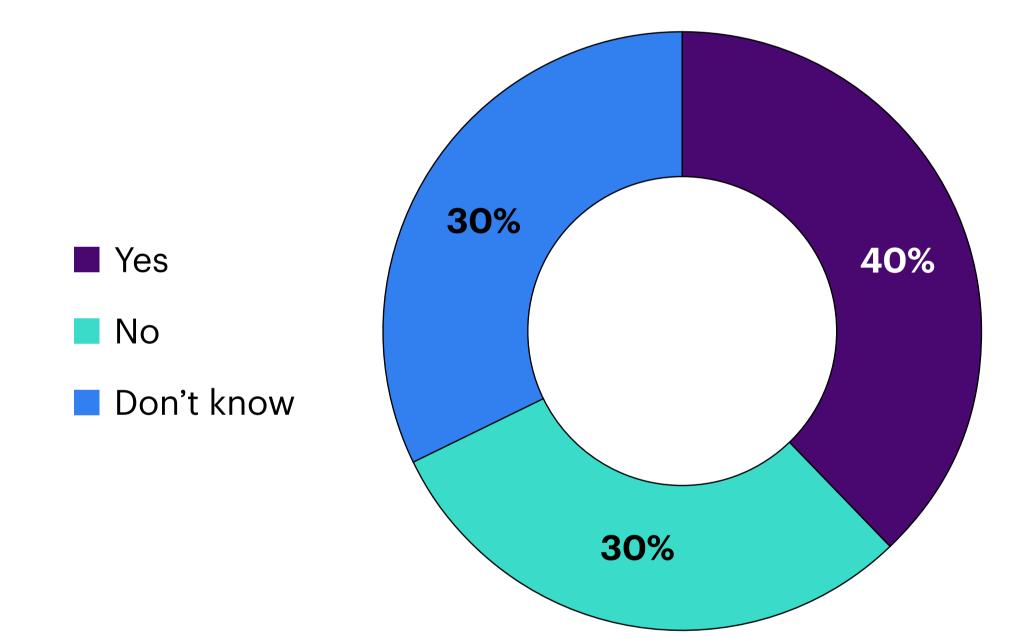

### 40% of employers have secured fee rebates for their employees, while 60% have not or are unaware of the terms employees receive