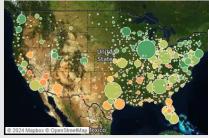

# Scout Social and Environmental Determinants of Health

Identifies community health and environmental risk factors, specific to a plan's population at the 5-digit zip code level, based on data from the Agency for Healthcare Research and Quality (AHRQ), Robert Wood Johnson Foundation, Centers for Disease Control (CDC), Federal Emergency Management Agency (FEMA), and WTW's own ClimateQuantified™ risk projections

# WTW Scout Social and Environmental Determinants of Health

- Interactive modeling that leverages zip code level data to evaluate social and environmental determinants of health based on a population footprint
- Includes a deeper dive into Natural Environmental risks such as air quality, catastrophic events, and temperature, and the potential impact on a population's health based on their geographical location