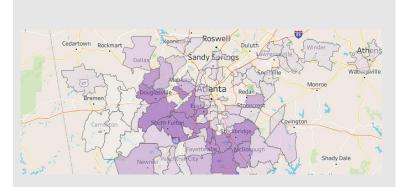

#### **Scout Network**

Scout provides plan sponsors with a visual analysis of potential alternative networks based on employee demographics and geography that informs their evaluation of healthcare solutions and development of healthcare delivery strategy

#### **WTW Scout Network**

 Interactive network modeling that maps client population to carrier network options, including BCBS, Aetna, Cigna, UHC, Kaiser, Centivo, Employer Health Network and Imagine Health